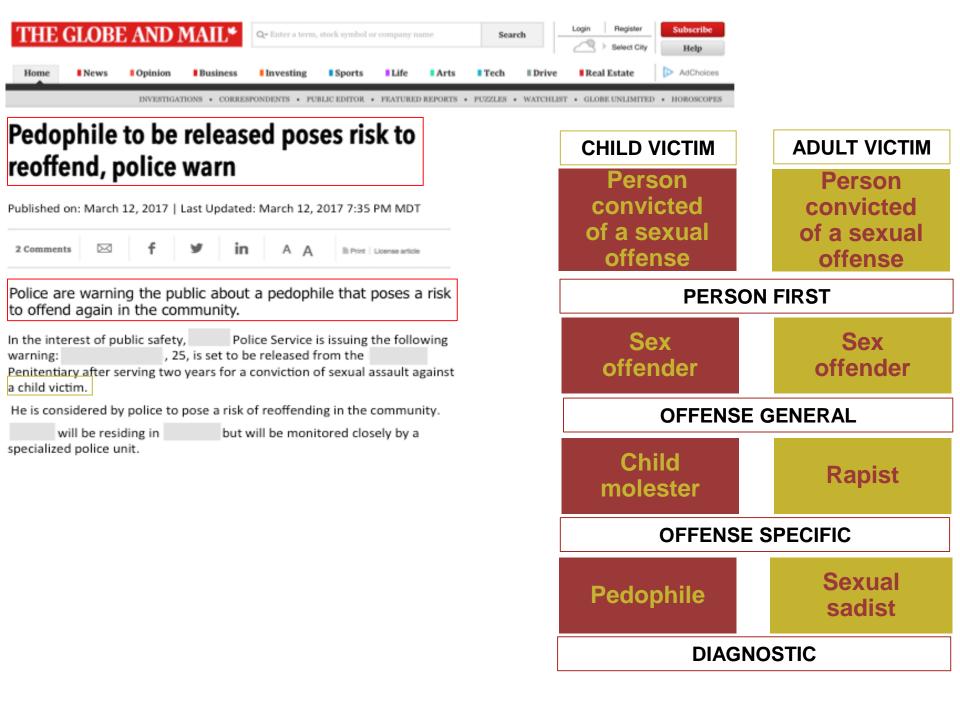

## **RESULTS**

OFFENSE SPECIFIC

DIAGNOSTIC

PERSON CONVICTED OF A SEXUAL OFFENSE AGAINST AN ADULT

**RAPIST** 

PERSON CONVICTED OF A SEXUAL OFFENSE AGAINST A CHILD

**PEDOPHILE** 