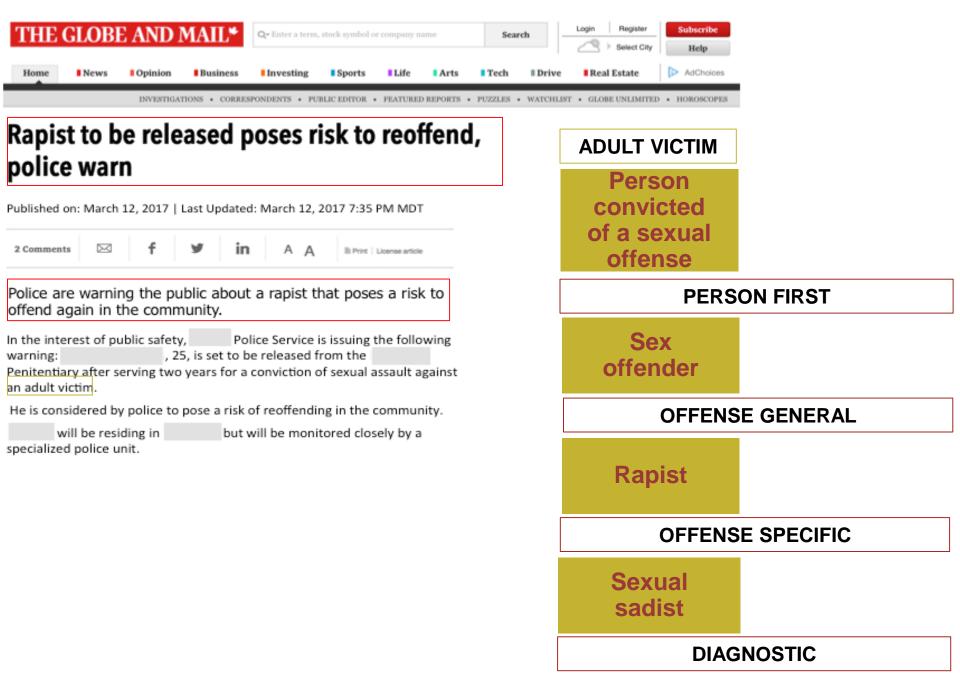

NEGATIVE COMMUNITY ATTITUDES

COMMUNITY REINTEGRATION

**REOFFENDING** 

SAFETY













# PERSON CONVICTED OF A SEXUAL OFFENSE



## **METHOD**

N = 291 Canadian Adults

## INDIVIDUAL MEASURES

- 1. ATTSO
- 2. CATTSO
- 3. IT-HN





2 (VICTIM AGE: ADULT vs. CHILD) X 4 (LABEL: PF vs. SO-GENERAL vs. SO-SPECIFIC vs. DIAGNOSTIC



































100







0%\_\_\_\_\_\_100%





100



Rehabilitation Punishment



0%\_\_\_\_\_\_100%

ESTIMATES OF RECIDIVISM

Strongly disagree

**Strongly Agree** 

## **HYPOTHESIS**



#### PERSON CONVICTED OF A SEXUAL OFFENSE



## **RESULTS**



## **RESULTS**



OFFENSE SPECIFIC

DIAGNOSTIC



PERSON CONVICTED OF A SEXUAL OFFENSE AGAINST AN ADULT

**RAPIST** 



PERSON CONVICTED OF A SEXUAL OFFENSE AGAINST A CHILD

**PEDOPHILE** 

#### SUMMARY

➤ Maintained negative perceptions.







➤ Use of person-first labels important within domain of treatment.



➤ The language that we use is important.



**IMPLICATIONS**