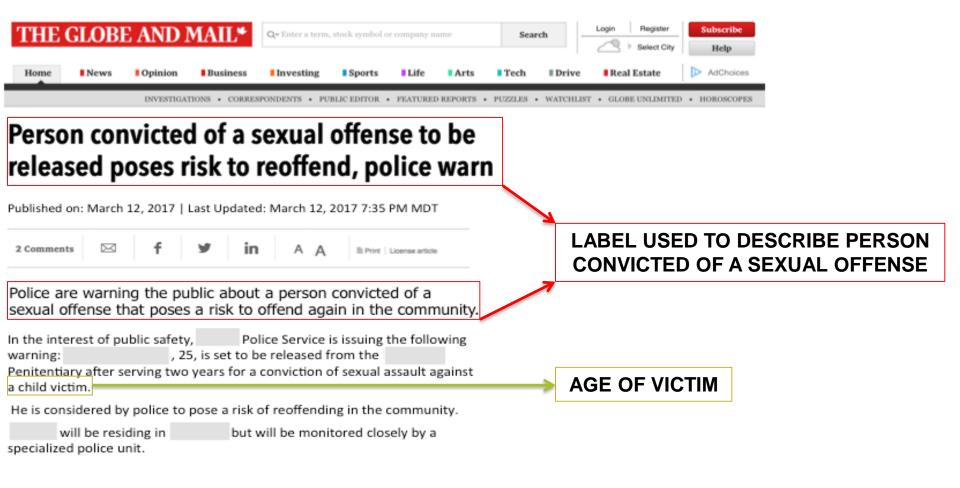

NEGATIVE COMMUNITY ATTITUDES

COMMUNITY REINTEGRATION

**REOFFENDING** 

SAFETY













# PERSON CONVICTED OF A SEXUAL OFFENSE



## **METHOD**

N = 291 Canadian Adults

## INDIVIDUAL MEASURES

- 1. ATTSO
- 2. CATTSO
- 3. IT-HN





2 (VICTIM AGE: ADULT vs. CHILD) X 4 (LABEL: PF vs. SO-GENERAL vs. SO-SPECIFIC vs. DIAGNOSTIC



































100







0%\_\_\_\_\_\_100%





100



Rehabilitation Punishment



0%\_\_\_\_\_\_100%

ESTIMATES OF RECIDIVISM

Strongly disagree

**Strongly Agree** 

## **HYPOTHESIS**



#### PERSON CONVICTED OF A SEXUAL OFFENSE



## **RESULTS**



## **RESULTS**



OFFENSE SPECIFIC

DIAGNOSTIC



PERSON CONVICTED OF A SEXUAL OFFENSE AGAINST AN ADULT

**RAPIST** 



PERSON CONVICTED OF A SEXUAL OFFENSE AGAINST A CHILD

**PEDOPHILE** 

#### SUMMARY

➤ Maintained negative perceptions.







➤ Use of person-first labels important within domain of treatment.



➤ The language that we use is important.



**IMPLICATIONS**